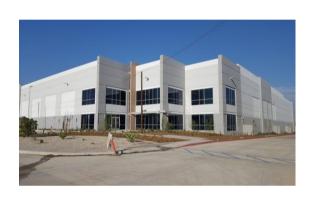

#### TROY COURT BUSINESS PARK

Troy Court Jurupa Valley, California 225,000 Square Feet 5 – Concrete Tilt-ups Recently Completed

real estate investment & development