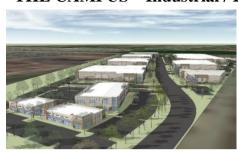

#### THE CAMPUS - Industrial / Retail / Office

6301 Archibald Avenue Eastvale, California 14 Buildings – Industrial, Retail, Office 800,000 Square Feet Providing over 500 jobs